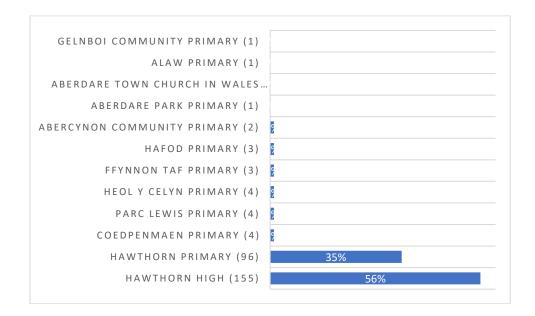

## What is your postcode?

CF37 4RL, CF15 7RW, CF15 7QA, CF37 4DL, CF15 7QA, CF37 5DF, CF37 1RS, CF37 5LR, CF37 5HG, CF15 7SW, CF37 5DP, CF37 1RQ, CF37 3PS, CF15 7SA, CF15 7QA, CF38 1RW, CF37 1NW, CF37 5AL, CF37 4SG, CF38 1DP, CF37 5AN, CF37 5AN, CF57 4EN, CF37 5AL, CF37 5AU, CF37 1AE, CF37 2DL, CF37 5NY, CF37 4AU, CF37 5RR, CF37 5NH, CF46 5LD, CF15 7SW, CF37 3NY, CF38 1AJ, CF37 5AL, CF37 5BD, CF37 1RN, CF37 1TY, CF37 5BN, CF37 5AP, CF45 3RA, CF37 2DH, CF37 5PR, CF46 6NP,