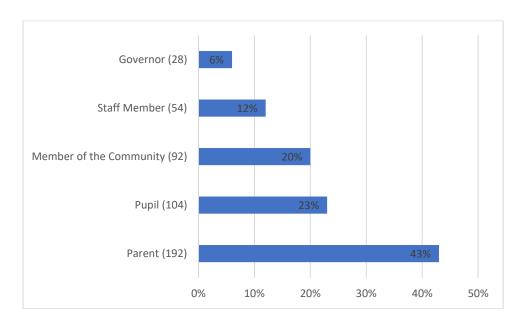

### New Hawthorn 3 - 16 School

This report was generated on 04/04/23. Overall 454 respondents completed this questionnaire.

The postcode section was not mandatory and 73 respondents left this section blank.

### I am completing this survey as a (Please tick the applicable boxes):





## What is your postcode?

CF37 4RL, CF15 7RW, CF15 7QA, CF37 4DL, CF15 7QA, CF37 5DF, CF37 1RS, CF37 5LR, CF37 5HG, CF15 7SW, CF37 5DP, CF37 1RQ, CF37 3PS, CF15 7SA, CF15 7QA, CF38 1RW, CF37 1NW, CF37 5AL, CF37 4SG, CF38 1DP, CF37 5AN, CF37 5AN, CF57 4EN, CF37 5AL, CF37 5AU, CF37 1AE, CF37 2DL, CF37 5NY, CF37 4AU, CF37 5RR, CF37 5NH, CF46 5LD, CF15 7SW, CF37 3NY, CF38 1AJ, CF37 5AL, CF37 5BD, CF37 1RN, CF37 1TY, CF37 5BN, CF37 5AP, CF45 3RA, CF37 2DH, CF37 5PR, CF46 6NP,

CF37 5AG, CF37 5AL, CF37 5AL, CF37 5AL, CF37 5AL, CF37 5AL, CF37 5AL, CF37 5NB, CF37 5NB, CF37 5EP, CF37 4LR, CF37 5EP, CF11 6QZ, CF37 5BA, CF37 5AL, CF37 4PE, CF37 2DH, CF37 3LN, CF37 4DA, CF37 4FG, CF37 1LD, CF15 7PL, CF37 5HY, CF15 7AT, CF37 5BA, CF37 5AZ, CF23 8AL, CF37 5AR, CF37 5AS, CF37 5AS, CF37 5PH, CF37 5AL